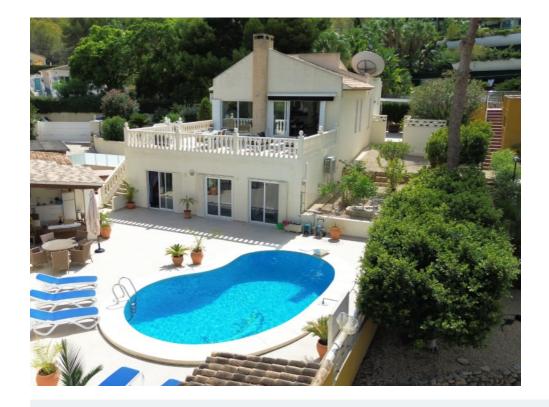

**Bedrooms**: 4 **Bathrooms**: 2

Fantastic villa located high up on the hill in Albir. The view is fantastic where you can see the mountains around Albir from Benidorm in the south to Calpe in the north. The villa is located in a quiet and attractive area of Albir, with close proximity to the world-famous luxury/spa hotel called SHA. It is also a short way down to the beach. The home itself is located on an unobtrusive corner plot with an exquisite view. With a total size of 208 square metres, you have plenty of space for the whole family. The plot contains a private pool, outdoor kitchen, garden with fruit trees and several zones for enjoying the sun. The home is over two floors and contains four bedrooms (one ensuite) and two modern bathrooms with the option of furnishing with an extra bathroom and bedroom if desired. When you enter the home, you see a high ceiling and a great fireplace that stretches all the way up to the ridge. Get a bit of a feel of and enter a Caribbean house. The kitchen is new and modern and contains everything you need for a comfortable lifestyle, including induction hob, water purification, wine cabinet, double fridge etc. On the same floor you will find a guest toilet and a spacious living room with access to a large terrace with a lovely view. The outdoor areas are the real highlight with a swimming pool with diving board, terraces with a view, an outdoor kitchen under a roof, a toilet and large stalls. Here you can enjoy gatherings and meals because of the beautiful outdoor kitchen. The home is planted so that you get many beautiful separated zones on the property. The home is sold fully furnished, so you can move right in. ref:VIL\_3