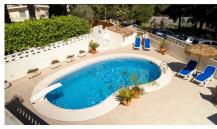

**Bedrooms**: 4 **Bathrooms**: 2

Fantastic villa located high up on the hill in Albir. The view is fantastic where you can see the mountains around Albir from Benidorm in the south to Calpe in the north. The villa is located in a quiet and attractive area of Albir, with close proximity to the world-famous luxury/spa hotel called SHA. It is also a short way down to the beach. The home itself is located on an unobtrusive corner plot with an exquisite view. With a total size of 208 square metres, you have plenty of space for the whole family. The plot contains a private pool, outdoor kitchen, garden with fruit trees and several zones for enjoying the sun. The home is over two floors and contains four bedrooms (one ensuite) and two modern bathrooms with the option of furnishing with an extra bathroom and bedroom if desired. When you enter the home, you see a high ceiling and a great fireplace that stretches all the way up to the ridge. Get a bit of a feel of and enter a Caribbean house. The kitchen is new and modern and contains everything you need for a comfortable lifestyle, including induction hob, water purification, wine cabinet, double fridge etc. On the same floor you will find a guest toilet and a spacious living room with access to a large terrace with a lovely view. The outdoor areas are the real highlight with a swimming pool with diving board, terraces with a view, an outdoor kitchen under a roof, a toilet and large stalls. Here you can enjoy gatherings and meals because of the beautiful outdoor kitchen. The home is planted so that you get many beautiful separated zones on the property. The home is sold fully furnished, so you can move right in. ref:VIL\_3