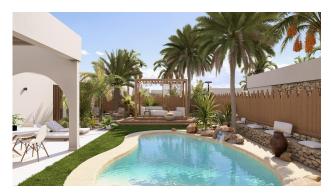

### NEW BUILD VILLAS IN ALTAONA GOLF RESORT. MURCIA

New Build residential of beautiful villas in Altaona Golf resort, Murcia.

New Build villas with open plan kitchen, 2 bedrooms, 2 bathrooms, guest toilet, terrace, private garden with pool and parking space ..

#### Features:

- The properties have Energy Certificate Rating A.
- Ducted air conditioning installation with heat pump. Throughout the house except for bathrooms.
- Electric underfloor heating in the living room and bathrooms with individual thermostat per zone.
- Air renewal system in the kitchen, bathrooms, laundry room, and guest toilet.
- Kitchen Includes extractor hood and electric induction hob with 3 cooking points.
- Includes LED lighting in the living room, hallway, and exterior. The rest of the rooms are prepared for the future owner to install their lighting.
- USB sockets in all bedrooms.
- Electronic intercom for access from the exterior to the interior path. Doorbell at the property entrance.
- Home automation system with two smart switches.
- Private landscaped garden with drip irrigation system and the pool.
- Exterior fencing of the urbanisation.
- Vehicle access gates to the urbanisation: Metal sliding gate with remote opening system