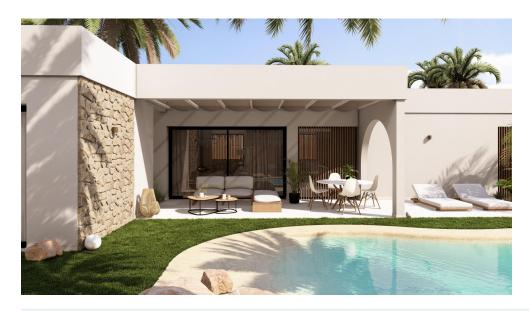

### NEW BUILD VILLAS IN ALTAONA GOLF RESORT. MURCIA

New Build residential of beautiful villas in Altaona Golf resort, Murcia.

New Build villas with open plan kitchen, 2 bedrooms, 2 bathrooms, guest toilet, terrace, private garden with pool and parking space ..

#### Features:

- The properties have Energy Certificate Rating A.
- Ducted air conditioning installation with heat pump. Throughout the house except for bathrooms.
- Electric underfloor heating in the living room and bathrooms with individual thermostat per zone.
- Air renewal system in the kitchen, bathrooms, laundry room, and guest toilet.
- Kitchen Includes extractor hood and electric induction hob with 3 cooking points.
- Includes LED lighting in the living room, hallway, and exterior. The rest of the rooms are prepared for the future owner to install their lighting.
- USB sockets in all bedrooms.
- Electronic intercom for access from the exterior to the interior path. Doorbell at the property entrance.
- Home automation system with two smart switches.
- Private landscaped garden with drip irrigation system and the pool.
- Exterior fencing of the urbanisation.
- Vehicle access gates to the urbanisation: Metal sliding gate with remote opening system