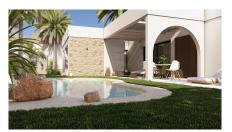

### NEW BUILD VILLAS IN ALTAONA GOLF RESORT. MURCIA

New Build residential of beautiful villas in Altaona Golf resort, Murcia.

New Build villas with open plan kitchen, 2 bedrooms, 2 bathrooms, guest toilet, terrace, private garden with pool and parking space ..

#### Features:

- The properties have Energy Certificate Rating A.
- Ducted air conditioning installation with heat pump. Throughout the house except for bathrooms.
- Electric underfloor heating in the living room and bathrooms with individual thermostat per zone.
- Air renewal system in the kitchen, bathrooms, laundry room, and guest toilet.
- Kitchen Includes extractor hood and electric induction hob with 3 cooking points.
- Includes LED lighting in the living room, hallway, and exterior. The rest of the rooms are prepared for the future owner to install their lighting.
- USB sockets in all bedrooms.
- Electronic intercom for access from the exterior to the interior path. Doorbell at the property entrance.
- Home automation system with two smart switches.
- Private landscaped garden with drip irrigation system and the pool.
- Exterior fencing of the urbanisation.
- Vehicle access gates to the urbanisation: Metal sliding gate with remote opening system