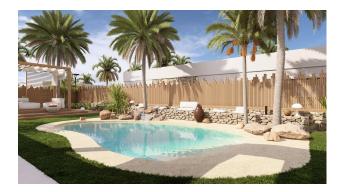

### NEW BUILD VILLAS IN ALTAONA GOLF RESORT. MURCIA

New Build residential of beautiful villas in Altaona Golf resort, Murcia.

New Build villas with open plan kitchen, 2 bedrooms, 2 bathrooms, guest toilet, terrace, private garden with pool and parking space ..

#### Features:

- The properties have Energy Certificate Rating A.
- Ducted air conditioning installation with heat pump. Throughout the house except for bathrooms.
- Electric underfloor heating in the living room and bathrooms with individual thermostat per zone.
- Air renewal system in the kitchen, bathrooms, laundry room, and guest toilet.
- Kitchen Includes extractor hood and electric induction hob with 3 cooking points.
- Includes LED lighting in the living room, hallway, and exterior. The rest of the rooms are prepared for the future owner to install their lighting.
- USB sockets in all bedrooms.
- Electronic intercom for access from the exterior to the interior path. Doorbell at the property entrance.
- Home automation system with two smart switches.
- Private landscaped garden with drip irrigation system and the pool.
- Exterior fencing of the urbanisation.
- Vehicle access gates to the urbanisation: Metal sliding gate with remote opening system