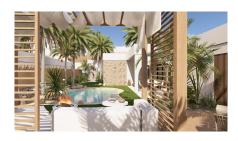

### NEW BUILD VILLAS IN ALTAONA GOLF RESORT. MURCIA

New Build residential of beautiful villas in Altaona Golf resort, Murcia.

New Build villas with open plan kitchen, 2 bedrooms, 2 bathrooms, guest toilet, terrace, private garden with pool and parking space ..

#### Features:

- The properties have Energy Certificate Rating A.
- Ducted air conditioning installation with heat pump. Throughout the house except for bathrooms.
- Electric underfloor heating in the living room and bathrooms with individual thermostat per zone.
- Air renewal system in the kitchen, bathrooms, laundry room, and guest toilet.
- Kitchen Includes extractor hood and electric induction hob with 3 cooking points.
- Includes LED lighting in the living room, hallway, and exterior. The rest of the rooms are prepared for the future owner to install their lighting.
- USB sockets in all bedrooms.
- Electronic intercom for access from the exterior to the interior path. Doorbell at the property entrance.
- Home automation system with two smart switches.
- Private landscaped garden with drip irrigation system and the pool.
- Exterior fencing of the urbanisation.
- Vehicle access gates to the urbanisation: Metal sliding gate with remote opening system