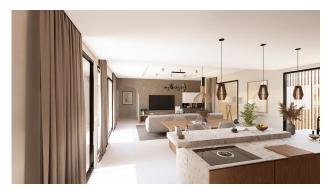

### NEW BUILD VILLAS IN ALTAONA GOLF RESORT. MURCIA

New Build residential of beautiful villas in Altaona Golf resort, Murcia.

New Build villas with open plan kitchen, 2 bedrooms, 2 bathrooms, guest toilet, terrace, private garden with pool and parking space ..

#### Features:

- The properties have Energy Certificate Rating A.
- Ducted air conditioning installation with heat pump. Throughout the house except for bathrooms.
- Electric underfloor heating in the living room and bathrooms with individual thermostat per zone.
- Air renewal system in the kitchen, bathrooms, laundry room, and guest toilet.
- Kitchen Includes extractor hood and electric induction hob with 3 cooking points.
- Includes LED lighting in the living room, hallway, and exterior. The rest of the rooms are prepared for the future owner to install their lighting.
- USB sockets in all bedrooms.
- Electronic intercom for access from the exterior to the interior path. Doorbell at the property entrance.
- Home automation system with two smart switches.
- Private landscaped garden with drip irrigation system and the pool.
- Exterior fencing of the urbanisation.
- Vehicle access gates to the urbanisation: Metal sliding gate with remote opening system