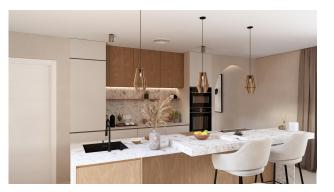

### NEW BUILD VILLAS IN ALTAONA GOLF RESORT. MURCIA

New Build residential of beautiful villas in Altaona Golf resort, Murcia.

New Build villas with open plan kitchen, 2 bedrooms, 2 bathrooms, guest toilet, terrace, private garden with pool and parking space ..

#### Features:

- The properties have Energy Certificate Rating A.
- Ducted air conditioning installation with heat pump. Throughout the house except for bathrooms.
- Electric underfloor heating in the living room and bathrooms with individual thermostat per zone.
- Air renewal system in the kitchen, bathrooms, laundry room, and guest toilet.
- Kitchen Includes extractor hood and electric induction hob with 3 cooking points.
- Includes LED lighting in the living room, hallway, and exterior. The rest of the rooms are prepared for the future owner to install their lighting.
- USB sockets in all bedrooms.
- Electronic intercom for access from the exterior to the interior path. Doorbell at the property entrance.
- Home automation system with two smart switches.
- Private landscaped garden with drip irrigation system and the pool.
- Exterior fencing of the urbanisation.
- Vehicle access gates to the urbanisation: Metal sliding gate with remote opening system