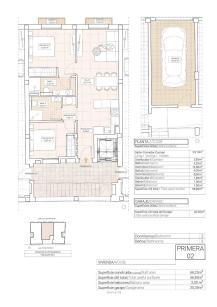

## 2 bedroom Apartment in Hondón de las Nieves

€198,000

Ref: N8771

Property type : Apartment

**Location :** Hondón de las Nieves

**Bedrooms**: 2 **Bathrooms**: 2

Swimming pool : No

House area:

66 m²

**V** 

Pre-air conditioning

Lift

Modern Apartments with Stunning Vineyard Views in Hondón de las Nieves

Stylish New-Build Apartments in a Peaceful Valley Setting

Discover these contemporary apartments in Hondón de las Nieves, a charming town nestled in a picturesque valley surrounded by olive groves and almond trees. This exclusive residential complex offers 1, 2, and 3-bedroom apartments, all designed to provide comfort, energy efficiency, and breathtaking views of the Vinalopó vineyards.

Each apartment is built with premium materials and finishes, ensuring both style and functionality:

Spacious interiors with open-plan layouts.

Fully furnished kitchens with granite countertops.

High-end bathrooms with built-in cisterns and top-quality sanitary fittings.