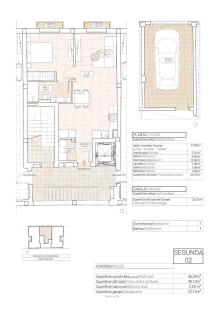

56 m<sup>2</sup>

**V** 

Pre-air conditioning

Lift

Modern Apartments with Stunning Vineyard Views in Hondón de las Nieves

Stylish New-Build Apartments in a Peaceful Valley Setting

Discover these contemporary apartments in Hondón de las Nieves, a charming town nestled in a picturesque valley surrounded by olive groves and almond trees. This exclusive residential complex offers 1, 2, and 3-bedroom apartments, all designed to provide comfort, energy efficiency, and breathtaking views of the Vinalopó vineyards.

Each apartment is built with premium materials and finishes, ensuring both style and functionality:

Spacious interiors with open-plan layouts.

Fully furnished kitchens with granite countertops.

High-end bathrooms with built-in cisterns and top-quality sanitary fittings.