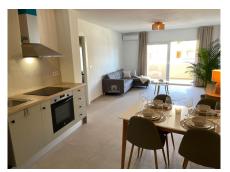

Two bedrooms and one bathroom Building area of approximately 75 m2 South-east facing terrace of 18 m2

Communal parking space

Large communal pool

500m from the sea

Here is the overview of this fantastic flat. As you enter, you have a large open space with beautiful kitchen, with a dining and lounge area. With two spacious bedrooms with built-in wardrobes and a well-equipped bathroom, this flat offers a lovely home for anyone looking for a flat in a great location within walking distance of the beach.