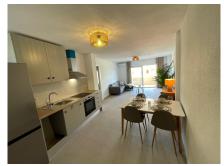

Two bedrooms and one bathroom Building area of approximately 75 m2 South-east facing terrace of 18 m2

Communal parking space

Large communal pool

500m from the sea

Here is the overview of this fantastic flat. As you enter, you have a large open space with beautiful kitchen, with a dining and lounge area. With two spacious bedrooms with built-in wardrobes and a well-equipped bathroom, this flat offers a lovely home for anyone looking for a flat in a great location within walking distance of the beach.