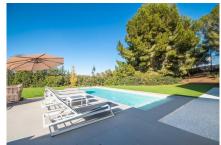

House area: 285 m<sup>2</sup>

Plot area: 2232 m<sup>2</sup>

Close to golf

Airconditioning

White goods

Utility room

Alarm system

This stunning and spacious 4 bedroom detached villa is on a fantastic large private plot in Las Colinas Golf and Country Club, the most exclusive and prestigious golf resort in Costa Blanca with a driving range, 24 hour security, a shop and a choice of restaurants on the resort itself. This immaculate modern villa is cleverly divided into 4 areas connected by a hallway with huge windows. In one area you will find an open plan sleek kitchen and dining area, storage and washing room as well as a handy loo for guests. The living room offers gorgeous views towards the terrace, large well maintained garden and swimming pool. From the living room you have direct access to the terrace. On the ground floor you will find 3 double bedrooms, each with their own private en-suite bathroom. On the first floor you have the benefit of privacy from guests with only the impressive master bedroom with en-suite bathroom. This property has to been seen to be fully appreciated, and is light and bright with the huge windows taking advantage of the fabulous views. For your comfort and enjoyment all year round, this highly desirable villa comes with fully integrated hot and cold air conditioning throughout, as well as the great benefit of the swimming pool being heated! Within a 15 minute drive of a range of other perfectly maintained golf courses such as Campoamor, Villamartin and Las Ramblas and nearby blue flag beaches, at Cabo Roig, La Zenia and Playa Flamenca to name a few and the American-style open air shopping mall Zenia Boulevard which is open from 10am -10pm all year round.