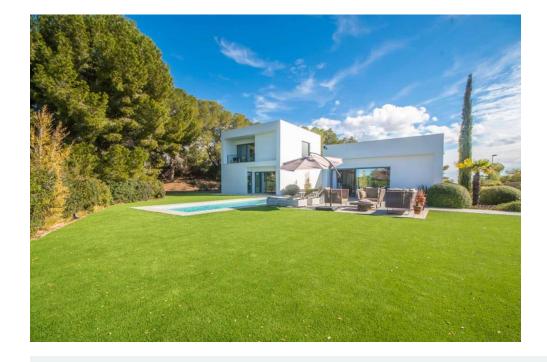

## 4 bedroom Detached Villa in Las Colinas

Ref: R7724677

€1,295,000

Property type: Detached Villa

Bedrooms: 4 Bathrooms: 4

Location: Las Colinas

Garden: Private

Swimming pool: No

House area: 285 m<sup>2</sup>

Plot area: 2232 m<sup>2</sup>

Close to golf

Airconditioning

White goods

Utility room

Alarm system

This stunning and spacious 4 bedroom detached villa is on a fantastic large private plot in Las Colinas Golf and Country Club, the most exclusive and prestigious golf resort in Costa Blanca with a driving range, 24 hour security, a shop and a choice of restaurants on the resort itself. This immaculate modern villa is cleverly divided into 4 areas connected by a hallway with huge windows. In one area you will find an open plan sleek kitchen and dining area, storage and washing room as well as a handy loo for guests. The living room offers gorgeous views towards the terrace, large well maintained garden and swimming pool. From the living room you have direct access to the terrace. On the ground floor you will find 3 double bedrooms, each with their own private en-suite bathroom. On the first floor you have the benefit of privacy from guests with only the impressive master bedroom with en-suite bathroom. This property has to been seen to be fully appreciated, and is light and bright with the huge windows taking advantage of the fabulous views. For your comfort and enjoyment all year round, this highly desirable villa comes with fully integrated hot and cold air conditioning throughout, as well as the great benefit of the swimming pool being heated! Within a 15 minute drive of a range of other perfectly maintained golf courses such as Campoamor, Villamartin and Las Ramblas and nearby blue flag beaches, at Cabo Roig, La Zenia and Playa Flamenca to name a few and the American-style open air shopping mall Zenia Boulevard which is open from 10am -10pm all year round.