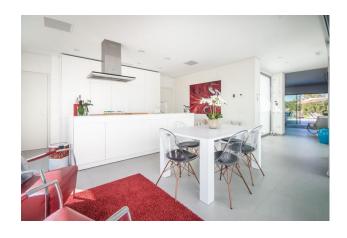

House area: 285 m<sup>2</sup>

Plot area: 2232 m<sup>2</sup>

Close to golf

Airconditioning

White goods

Utility room

Alarm system

This stunning and spacious 4 bedroom detached villa is on a fantastic large private plot in Las Colinas Golf and Country Club, the most exclusive and prestigious golf resort in Costa Blanca with a driving range, 24 hour security, a shop and a choice of restaurants on the resort itself. This immaculate modern villa is cleverly divided into 4 areas connected by a hallway with huge windows. In one area you will find an open plan sleek kitchen and dining area, storage and washing room as well as a handy loo for guests. The living room offers gorgeous views towards the terrace, large well maintained garden and swimming pool. From the living room you have direct access to the terrace. On the ground floor you will find 3 double bedrooms, each with their own private en-suite bathroom. On the first floor you have the benefit of privacy from guests with only the impressive master bedroom with en-suite bathroom. This property has to been seen to be fully appreciated, and is light and bright with the huge windows taking advantage of the fabulous views. For your comfort and enjoyment all year round, this highly desirable villa comes with fully integrated hot and cold air conditioning throughout, as well as the great benefit of the swimming pool being heated! Within a 15 minute drive of a range of other perfectly maintained golf courses such as Campoamor, Villamartin and Las Ramblas and nearby blue flag beaches, at Cabo Roig, La Zenia and Playa Flamenca to name a few and the American-style open air shopping mall Zenia Boulevard which is open from 10am -10pm all year round.