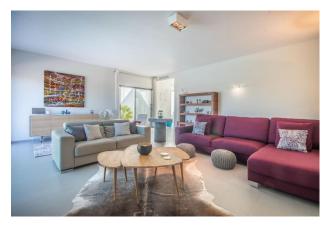

House area: 285 m<sup>2</sup>

Plot area: 2232 m<sup>2</sup>

Close to golf

Airconditioning

White goods

Utility room

Alarm system

This stunning and spacious 4 bedroom detached villa is on a fantastic large private plot in Las Colinas Golf and Country Club, the most exclusive and prestigious golf resort in Costa Blanca with a driving range, 24 hour security, a shop and a choice of restaurants on the resort itself. This immaculate modern villa is cleverly divided into 4 areas connected by a hallway with huge windows. In one area you will find an open plan sleek kitchen and dining area, storage and washing room as well as a handy loo for guests. The living room offers gorgeous views towards the terrace, large well maintained garden and swimming pool. From the living room you have direct access to the terrace. On the ground floor you will find 3 double bedrooms, each with their own private en-suite bathroom. On the first floor you have the benefit of privacy from guests with only the impressive master bedroom with en-suite bathroom. This property has to been seen to be fully appreciated, and is light and bright with the huge windows taking advantage of the fabulous views. For your comfort and enjoyment all year round, this highly desirable villa comes with fully integrated hot and cold air conditioning throughout, as well as the great benefit of the swimming pool being heated! Within a 15 minute drive of a range of other perfectly maintained golf courses such as Campoamor, Villamartin and Las Ramblas and nearby blue flag beaches, at Cabo Roig, La Zenia and Playa Flamenca to name a few and the American-style open air shopping mall Zenia Boulevard which is open from 10am -10pm all year round.