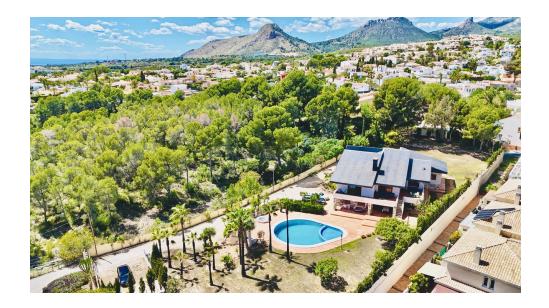

## 4 bedroom Detached Villa in La Nucia

Ref: R6396190

€995,000

Property type: Detached Villa

Location: La Nucia

Bedrooms: 4
Bathrooms: 5

**Swimming pool:** No

Views: Sea views

**House area:** 600 m<sup>2</sup>

Plot area: 3450 m<sup>2</sup>

~

Fireplace

Airconditioning

This beautifully designed villa is located in a quiet and private part of La Nucía, just a five-minute drive from Benidorm. It offers a fantastic combination of space, comfort, and stunning surroundings. Set on a generous 3,500 m² plot, the home boasts 600 m² of living space, with plenty of room both indoors and outdoors to enjoy the Mediterranean lifestyle. The villa features four large double bedrooms, each with its own en-suite bathroom, plus an additional bathroom and a separate WC for guests. The spacious 100 m² lounge is filled with natural light and connects to a bright, open-plan kitchen and dining area, ideal for both everyday living and entertaining. Step out onto the terrace and take in the panoramic views stretching from the mountains to the sea. You can clearly see Benidorm and Altea while enjoying the peaceful surroundings. The beautifully maintained garden includes a large private swimming pool, sunny terraces, and plenty of open space to relax or entertain. At the rear of the property, there is enough space to build a private padel or tennis court, adding even more lifestyle and leisure value to the home. Everything you need is within walking distance, including supermarkets, Elian's British School, banks, pharmacy, local shops, and a wide range of restaurants and bars. Major attractions like Terra Mítica, Terra Natura, and several golf courses are just a couple of minutes away by car. Nearby towns such as Altea, Albir, Polop, and Alfaz del Pi are also close by. A peaceful and private villa with breathtaking views and the potential to create your own personal sports and leisure space—right in the heart of the Costa Blanca.