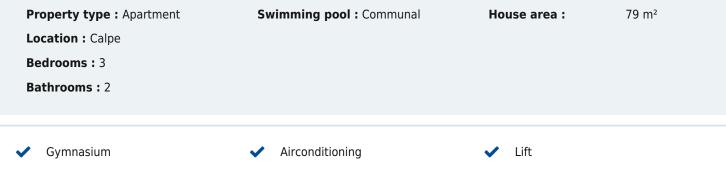

## AT HOME REAL ESTATE YOUR DREAM, OUR PASSION 3 bedroom Apartment in Calpe Ref: N8923

Each apartment boasts:

Spacious open-plan kitchen and living area Fitted wardrobes in bedrooms Large private terraces Fully equipped kitchen with fridge, oven, induction hob, and extractor fan Motorized blinds in living room and bedrooms Aerothermal system for hot water Centralized ducted air conditioning Modern bathrooms with furniture, electric towel rails, and glass shower screens Armored front door for added security

Outstanding Communal Areas for Relaxation and Leisure Residents will enjoy access to a wide range of premium communal facilities, including:

Two large outdoor swimming pools, one with beach-style access Landscaped sunbathing area with artificial grass Fully equipped gym Paddle tennis court Children's playground Bicycle parking Secure gated community for complete peace of mind