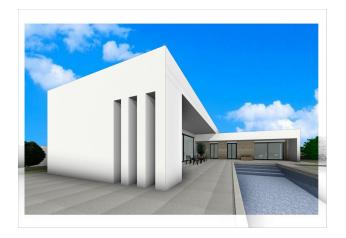

House area: 188 m<sup>2</sup>

**Plot area:** 13172 m<sup>2</sup>

Pre-air conditioning

Newly built villas located in the municipality of Aspe.

Newly built villas with several models to choose from, with 2, 3 or 4 bedrooms, on one or two floors and built with slabs or with a structure: depending on the model and the plot chosen, the exact price will be calculated.

All the villas are built on rustic plots of over 10,000 m2, of which around 2,500 m2 will be fenced off.

The villas have an open-plan kitchen with living room, built-in wardrobes, private swimming pool, porch, storage room and outdoor parking space.