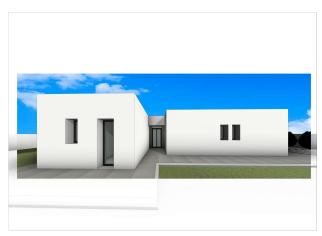

House area: 188 m<sup>2</sup>

**Plot area:** 13172 m<sup>2</sup>

Pre-air conditioning

Newly built villas located in the municipality of Aspe.

Newly built villas with several models to choose from, with 2, 3 or 4 bedrooms, on one or two floors and built with slabs or with a structure: depending on the model and the plot chosen, the exact price will be calculated.

All the villas are built on rustic plots of over 10,000 m2, of which around 2,500 m2 will be fenced off.

The villas have an open-plan kitchen with living room, built-in wardrobes, private swimming pool, porch, storage room and outdoor parking space.