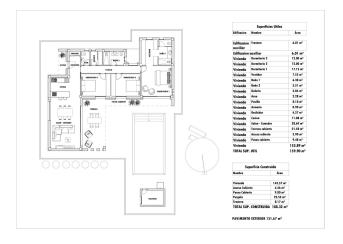

House area: 188 m<sup>2</sup>

**Plot area:** 13172 m<sup>2</sup>

Pre-air conditioning

Newly built villas located in the municipality of Aspe.

Newly built villas with several models to choose from, with 2, 3 or 4 bedrooms, on one or two floors and built with slabs or with a structure: depending on the model and the plot chosen, the exact price will be calculated.

All the villas are built on rustic plots of over 10,000 m2, of which around 2,500 m2 will be fenced off.

The villas have an open-plan kitchen with living room, built-in wardrobes, private swimming pool, porch, storage room and outdoor parking space.