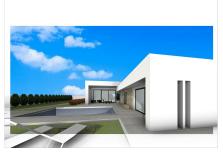

House area: 188 m<sup>2</sup>

**Plot area:** 13172 m<sup>2</sup>

Pre-air conditioning

Newly built villas located in the municipality of Aspe.

Newly built villas with several models to choose from, with 2, 3 or 4 bedrooms, on one or two floors and built with slabs or with a structure: depending on the model and the plot chosen, the exact price will be calculated.

All the villas are built on rustic plots of over 10,000 m2, of which around 2,500 m2 will be fenced off.

The villas have an open-plan kitchen with living room, built-in wardrobes, private swimming pool, porch, storage room and outdoor parking space.