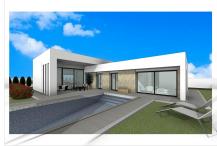

House area: 188 m<sup>2</sup>

**Plot area:** 13172 m<sup>2</sup>

Pre-air conditioning

Newly built villas located in the municipality of Aspe.

Newly built villas with several models to choose from, with 2, 3 or 4 bedrooms, on one or two floors and built with slabs or with a structure: depending on the model and the plot chosen, the exact price will be calculated.

All the villas are built on rustic plots of over 10,000 m2, of which around 2,500 m2 will be fenced off.

The villas have an open-plan kitchen with living room, built-in wardrobes, private swimming pool, porch, storage room and outdoor parking space.