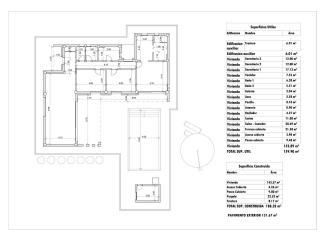

## 3 bedroom Detached Villa in Aspe

Ref: N8935

€396,500

**Property type:** Detached Villa

**Location :** Aspe **Bedrooms :** 3

Bathrooms: 3

Swimming pool: Private

Garden: Private

House area: 188 m<sup>2</sup>

**Plot area:** 13172 m<sup>2</sup>

Pre-air conditioning

Newly built villas located in the municipality of Aspe.

Newly built villas with several models to choose from, with 2, 3 or 4 bedrooms, on one or two floors and built with slabs or with a structure: depending on the model and the plot chosen, the exact price will be calculated.