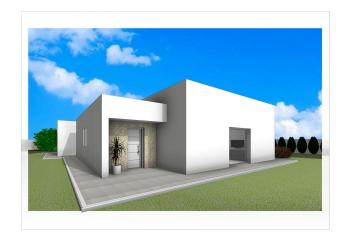

House area: 188 m<sup>2</sup>

**Plot area:** 13172 m<sup>2</sup>

Pre-air conditioning

Newly built villas located in the municipality of Aspe.

Newly built villas with several models to choose from, with 2, 3 or 4 bedrooms, on one or two floors and built with slabs or with a structure: depending on the model and the plot chosen, the exact price will be calculated.

All the villas are built on rustic plots of over 10,000 m2, of which around 2,500 m2 will be fenced off.

The villas have an open-plan kitchen with living room, built-in wardrobes, private swimming pool, porch, storage room and outdoor parking space.