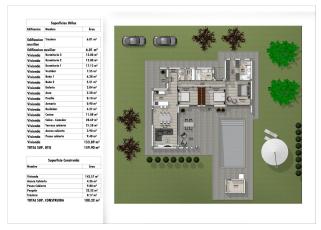

House area: 188 m<sup>2</sup>

**Plot area:** 13172 m<sup>2</sup>

Pre-air conditioning

Newly built villas located in the municipality of Aspe.

Newly built villas with several models to choose from, with 2, 3 or 4 bedrooms, on one or two floors and built with slabs or with a structure: depending on the model and the plot chosen, the exact price will be calculated.

All the villas are built on rustic plots of over 10,000 m2, of which around 2,500 m2 will be fenced off.

The villas have an open-plan kitchen with living room, built-in wardrobes, private swimming pool, porch, storage room and outdoor parking space.