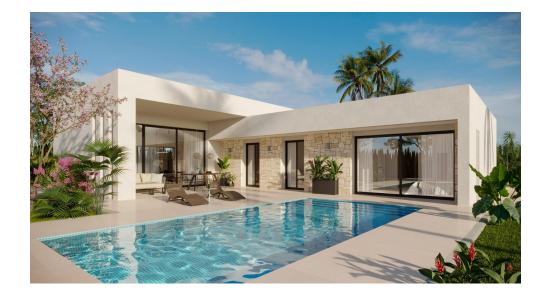

## 3 bedroom Detached Villa in Aspe

Ref: N8935

€396,500

**Property type:** Detached Villa

**Location :** Aspe **Bedrooms :** 3

Bathrooms: 3

Swimming pool: Private

Garden: Private

House area: 188 m<sup>2</sup>

**Plot area:** 13172 m<sup>2</sup>

Pre-air conditioning

Newly built villas located in the municipality of Aspe.

Newly built villas with several models to choose from, with 2, 3 or 4 bedrooms, on one or two floors and built with slabs or with a structure: depending on the model and the plot chosen, the exact price will be calculated.

All the villas are built on rustic plots of over 10,000 m2, of which around 2,500 m2 will be fenced off.

The villas have an open-plan kitchen with living room, built-in wardrobes, private swimming pool, porch, storage room and outdoor parking space.