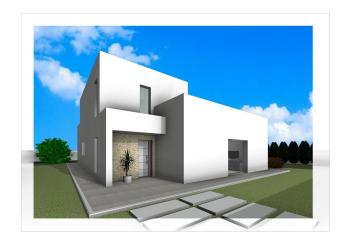

House area: 223 m<sup>2</sup>

Plot area: 13172 m<sup>2</sup>

~

Pre-air conditioning

Newly built villas located in the municipality of Aspe.

Newly built villas with several models to choose from, with 2, 3 or 4 bedrooms, on one or two floors and built with slabs or with a structure: depending on the model and the plot chosen, the exact price will be calculated.

All the villas are built on rustic plots of over 10,000 m2, of which around 2,500 m2 will be fenced off.

The villas have an open-plan kitchen with living room, built-in wardrobes, private swimming pool, porch, storage room and outdoor parking space.