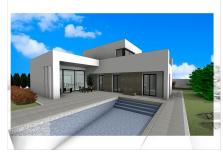

House area: 223 m<sup>2</sup>

Plot area: 13172 m<sup>2</sup>

~

Pre-air conditioning

Newly built villas located in the municipality of Aspe.

Newly built villas with several models to choose from, with 2, 3 or 4 bedrooms, on one or two floors and built with slabs or with a structure: depending on the model and the plot chosen, the exact price will be calculated.

All the villas are built on rustic plots of over 10,000 m2, of which around 2,500 m2 will be fenced off.

The villas have an open-plan kitchen with living room, built-in wardrobes, private swimming pool, porch, storage room and outdoor parking space.