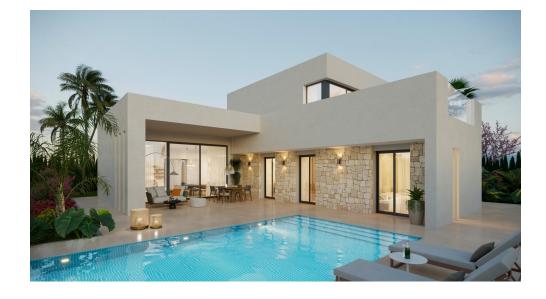

## 4 bedroom Detached Villa in Aspe

Ref: N8936

€497,500

Property type: Detached Villa

**Location :** Aspe **Bedrooms :** 4

Bathrooms: 3

Swimming pool: Private

Garden: Private

House area: 223 m<sup>2</sup>

Plot area: 13172 m<sup>2</sup>

~

Pre-air conditioning

Newly built villas located in the municipality of Aspe.

Newly built villas with several models to choose from, with 2, 3 or 4 bedrooms, on one or two floors and built with slabs or with a structure: depending on the model and the plot chosen, the exact price will be calculated.

All the villas are built on rustic plots of over 10,000 m2, of which around 2,500 m2 will be fenced off.

The villas have an open-plan kitchen with living room, built-in wardrobes, private swimming pool, porch, storage room and outdoor parking space.