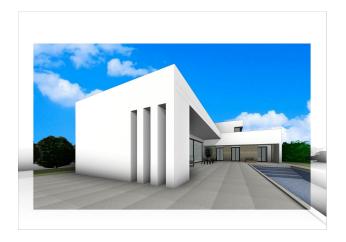

House area: 223 m<sup>2</sup>

Plot area: 13172 m<sup>2</sup>

~

Pre-air conditioning

Newly built villas located in the municipality of Aspe.

Newly built villas with several models to choose from, with 2, 3 or 4 bedrooms, on one or two floors and built with slabs or with a structure: depending on the model and the plot chosen, the exact price will be calculated.

All the villas are built on rustic plots of over 10,000 m2, of which around 2,500 m2 will be fenced off.

The villas have an open-plan kitchen with living room, built-in wardrobes, private swimming pool, porch, storage room and outdoor parking space.