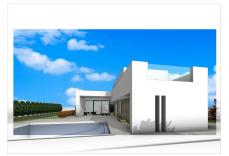

House area: 223 m<sup>2</sup>

Plot area: 13172 m<sup>2</sup>

~

Pre-air conditioning

Newly built villas located in the municipality of Aspe.

Newly built villas with several models to choose from, with 2, 3 or 4 bedrooms, on one or two floors and built with slabs or with a structure: depending on the model and the plot chosen, the exact price will be calculated.

All the villas are built on rustic plots of over 10,000 m2, of which around 2,500 m2 will be fenced off.

The villas have an open-plan kitchen with living room, built-in wardrobes, private swimming pool, porch, storage room and outdoor parking space.