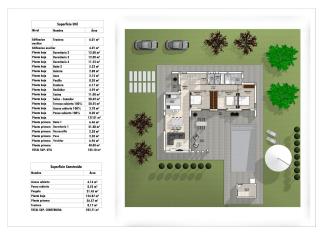

House area: 223 m<sup>2</sup>

Plot area: 13172 m<sup>2</sup>

~

Pre-air conditioning

Newly built villas located in the municipality of Aspe.

Newly built villas with several models to choose from, with 2, 3 or 4 bedrooms, on one or two floors and built with slabs or with a structure: depending on the model and the plot chosen, the exact price will be calculated.

All the villas are built on rustic plots of over 10,000 m2, of which around 2,500 m2 will be fenced off.

The villas have an open-plan kitchen with living room, built-in wardrobes, private swimming pool, porch, storage room and outdoor parking space.

There are several plots to choose from. The price is based on a plot priced at £77,500 (if another plot is chosen, the difference will be paid or credited according to the price of the plot).

Self-build project, delivery in approximately 12 months from the granting of the licence.