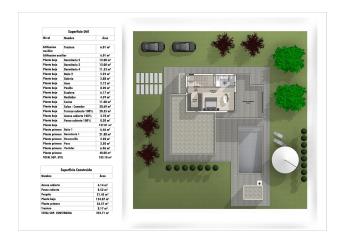

House area: 223 m<sup>2</sup>

Plot area: 13172 m<sup>2</sup>

~

Pre-air conditioning

Newly built villas located in the municipality of Aspe.

Newly built villas with several models to choose from, with 2, 3 or 4 bedrooms, on one or two floors and built with slabs or with a structure: depending on the model and the plot chosen, the exact price will be calculated.

All the villas are built on rustic plots of over 10,000 m2, of which around 2,500 m2 will be fenced off.

The villas have an open-plan kitchen with living room, built-in wardrobes, private swimming pool, porch, storage room and outdoor parking space.

There are several plots to choose from. The price is based on a plot priced at £77,500 (if another plot is chosen, the difference will be paid or credited according to the price of the plot).

Self-build project, delivery in approximately 12 months from the granting of the licence.