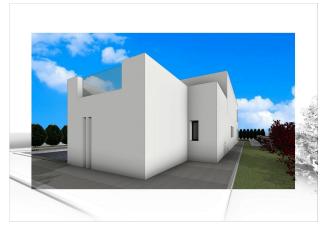

House area: 223 m<sup>2</sup>

Plot area: 13172 m<sup>2</sup>

~

Pre-air conditioning

Newly built villas located in the municipality of Aspe.

Newly built villas with several models to choose from, with 2, 3 or 4 bedrooms, on one or two floors and built with slabs or with a structure: depending on the model and the plot chosen, the exact price will be calculated.

All the villas are built on rustic plots of over 10,000 m2, of which around 2,500 m2 will be fenced off.

The villas have an open-plan kitchen with living room, built-in wardrobes, private swimming pool, porch, storage room and outdoor parking space.