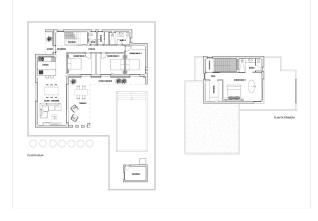

House area: 223 m<sup>2</sup>

Plot area: 13172 m<sup>2</sup>

~

Pre-air conditioning

Newly built villas located in the municipality of Aspe.

Newly built villas with several models to choose from, with 2, 3 or 4 bedrooms, on one or two floors and built with slabs or with a structure: depending on the model and the plot chosen, the exact price will be calculated.

All the villas are built on rustic plots of over 10,000 m2, of which around 2,500 m2 will be fenced off.

The villas have an open-plan kitchen with living room, built-in wardrobes, private swimming pool, porch, storage room and outdoor parking space.