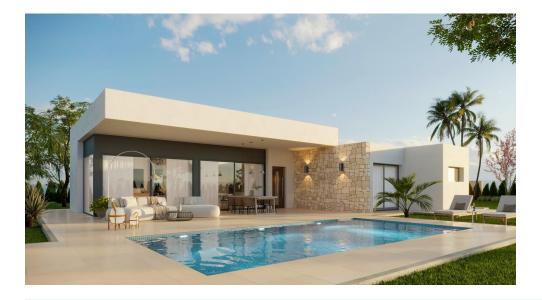

## 3 bedroom Detached Villa in Aspe

Ref: N8931

€402,500

Property type: Detached Villa

**Location**: Aspe **Bedrooms**: 3

Bathrooms: 3

**Swimming pool:** Private

Garden: Private

House area: 189 m<sup>2</sup>

Plot area: 13172 m<sup>2</sup>

~

Pre-air conditioning

Newly built villas located in the municipality of Aspe.

Newly built villas with several models to choose from, with 2, 3 or 4 bedrooms, on one or two floors and built with slabs or with a structure: depending on the model and the plot chosen, the exact price will be calculated.

The villas have an open-plan kitchen with living room, built-in wardrobes, private swimming pool, porch, storage room and outdoor parking space.

There are several plots to choose from. The price is based on a plot priced at £77,500 (if another plot is chosen, the difference will be paid or credited according to the price of the plot).