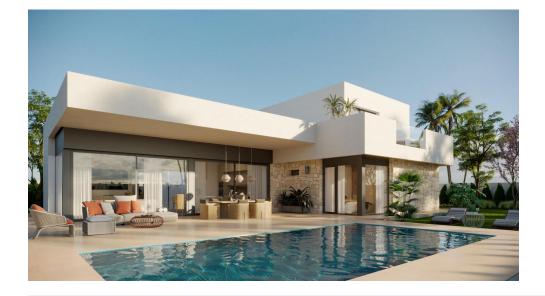

## 4 bedroom Detached Villa in Aspe

Ref: N8932

€530,500

Property type: Detached Villa

**Location :** Aspe

Bedrooms: 4
Bathrooms: 3

**Swimming pool :** Private

Garden: Private

House area: 248 m<sup>2</sup>

Plot area: 13172 m<sup>2</sup>

~

Pre-air conditioning

Newly built villas located in the municipality of Aspe.

Newly built villas with several models to choose from, with 2, 3 or 4 bedrooms, on one or two floors and built with slabs or with a structure: depending on the model and the plot chosen, the exact price will be calculated.

The villas have an open-plan kitchen with living room, built-in wardrobes, private swimming pool, porch, storage room and outdoor parking space.

There are several plots to choose from. The price is based on a plot priced at £77,500 (if another plot is chosen, the difference will be paid or credited according to the price of the plot).