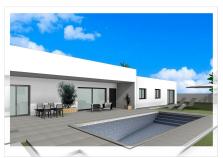

All the villas are built on rustic plots of over 10,000 m2, of which around 2,500 m2 will be fenced off.

The villas have an open-plan kitchen with living room, built-in wardrobes, private swimming pool, porch, storage room and outdoor parking space.