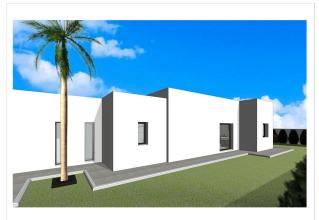

House area: 164 m<sup>2</sup>

Plot area: 13172 m<sup>2</sup>

Pre-air conditioning

Newly built villas located in the municipality of Aspe.

Newly built villas with several models to choose from, with 2, 3 or 4 bedrooms, on one or two floors and built with slabs or with a structure: depending on the model and the plot chosen, the exact price will be calculated.

All the villas are built on rustic plots of over 10,000 m2, of which around 2,500 m2 will be fenced off.

The villas have an open-plan kitchen with living room, built-in wardrobes, private swimming pool, porch, storage room and outdoor parking space.