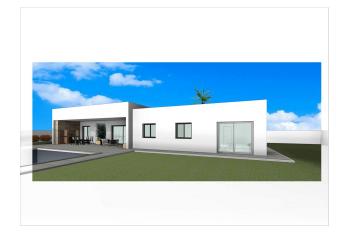

House area: 164 m<sup>2</sup>

Plot area: 13172 m<sup>2</sup>

Pre-air conditioning

Newly built villas located in the municipality of Aspe.

Newly built villas with several models to choose from, with 2, 3 or 4 bedrooms, on one or two floors and built with slabs or with a structure: depending on the model and the plot chosen, the exact price will be calculated.

All the villas are built on rustic plots of over 10,000 m2, of which around 2,500 m2 will be fenced off.

The villas have an open-plan kitchen with living room, built-in wardrobes, private swimming pool, porch, storage room and outdoor parking space.