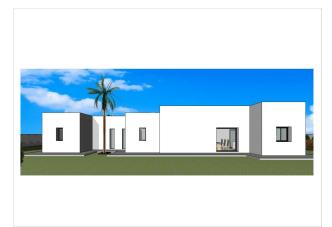

House area: 164 m<sup>2</sup>

Plot area: 13172 m<sup>2</sup>

Pre-air conditioning

Newly built villas located in the municipality of Aspe.

Newly built villas with several models to choose from, with 2, 3 or 4 bedrooms, on one or two floors and built with slabs or with a structure: depending on the model and the plot chosen, the exact price will be calculated.

All the villas are built on rustic plots of over 10,000 m2, of which around 2,500 m2 will be fenced off.

The villas have an open-plan kitchen with living room, built-in wardrobes, private swimming pool, porch, storage room and outdoor parking space.