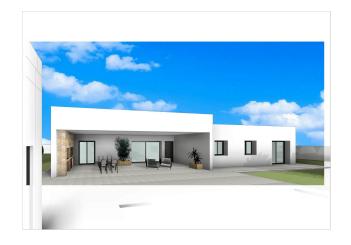

All the villas are built on rustic plots of over 10,000 m2, of which around 2,500 m2 will be fenced off.

The villas have an open-plan kitchen with living room, built-in wardrobes, private swimming pool, porch, storage room and outdoor parking space.