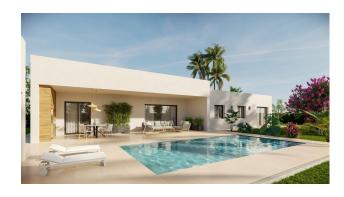

All the villas are built on rustic plots of over 10,000 m2, of which around 2,500 m2 will be fenced off.

The villas have an open-plan kitchen with living room, built-in wardrobes, private swimming pool, porch, storage room and outdoor parking space.