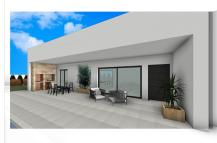

All the villas are built on rustic plots of over 10,000 m2, of which around 2,500 m2 will be fenced off.

The villas have an open-plan kitchen with living room, built-in wardrobes, private swimming pool, porch, storage room and outdoor parking space.