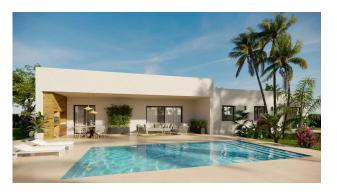

House area: 164 m<sup>2</sup>

Plot area: 13172 m<sup>2</sup>

Pre-air conditioning

Newly built villas located in the municipality of Aspe.

Newly built villas with several models to choose from, with 2, 3 or 4 bedrooms, on one or two floors and built with slabs or with a structure: depending on the model and the plot chosen, the exact price will be calculated.

All the villas are built on rustic plots of over 10,000 m2, of which around 2,500 m2 will be fenced off.

The villas have an open-plan kitchen with living room, built-in wardrobes, private swimming pool, porch, storage room and outdoor parking space.