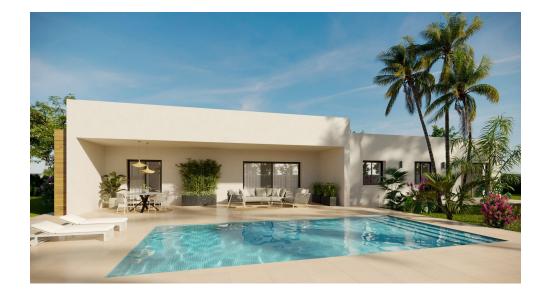

## 3 bedroom Detached Villa in Aspe

Ref: N8933

€360,500

**Property type:** Detached Villa

**Location**: Aspe **Bedrooms**: 3

Bathrooms: 2

**Swimming pool:** Private

Garden: Private

House area: 164 m<sup>2</sup>

Plot area: 13172 m<sup>2</sup>

Pre-air conditioning

Newly built villas located in the municipality of Aspe.

Newly built villas with several models to choose from, with 2, 3 or 4 bedrooms, on one or two floors and built with slabs or with a structure: depending on the model and the plot chosen, the exact price will be calculated.

All the villas are built on rustic plots of over 10,000 m2, of which around 2,500 m2 will be fenced off.

The villas have an open-plan kitchen with living room, built-in wardrobes, private swimming pool, porch, storage room and outdoor parking space.