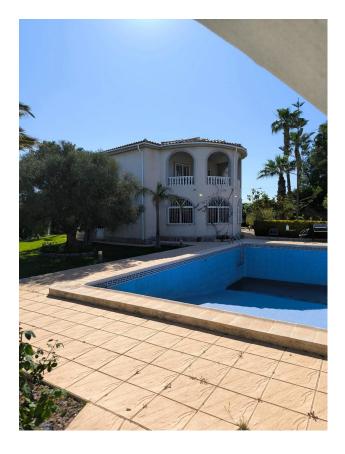

**House area:** 220 m<sup>2</sup>

Plot area: 1100 m<sup>2</sup>

Furnished

~

Central heating

For sale is a large family 4-bedroom villa with a salon and a separate office, built on a plot of 1,100 m2 with a private pool 10 x 8, a summer separate, fully equipped kitchen with a terrace and an old subtropical garden: pine trees, palm trees, cacti, pomegranate and lemon trees, ficus and roses. On the plot there is an entrance gate with a covered parking, entwined with ivy for 2 cars. The villa is located in the Chaparral - La Siesta area of Torrevieja on Flecha Street. This is a quiet and environmentally friendly area of villas with large plots and subtropical gardens. Distance to the central beach of Torrevieja and the Mediterranean Sea - 5 km. The villa is built on 2 floors, has 220 m2 of total and 180 m2 of living space. On the ground floor of the villa there is an oval terrace with large windows, connected to the 50 m2 living room. From the living room there is a door to the 1st guest bedroom and a spacious study with a fireplace with a set of sofa furniture made of genuine leather. From the living room we also pass into a separate, fully equipped and furnished kitchen. From the kitchen there is a door to the house area... to the garden. An illuminated staircase with railings goes up to the second floor. On the second floor of the house there are 3 bedrooms: a double bedroom of 26 m2 with an exit to the balcony, a children's bedroom of 14 m2 and a 4th bedroom-lady's study with an exit to the balcony. The villa is sold fully furnished, with all appliances, with central air conditioning, heated floors throughout the house, with decor, curtains, dishes. The price in the "come and live" format is 550,000 euros.