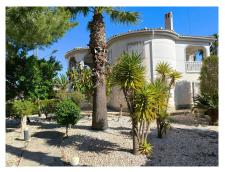

**House area:** 220 m<sup>2</sup>

Plot area: 1100 m<sup>2</sup>

Furnished

~

Central heating

For sale is a large family 4-bedroom villa with a salon and a separate office, built on a plot of 1,100 m2 with a private pool 10 x 8, a summer separate, fully equipped kitchen with a terrace and an old subtropical garden: pine trees, palm trees, cacti, pomegranate and lemon trees, ficus and roses. On the plot there is an entrance gate with a covered parking, entwined with ivy for 2 cars. The villa is located in the Chaparral - La Siesta area of Torrevieja on Flecha Street. This is a quiet and environmentally friendly area of villas with large plots and subtropical gardens. Distance to the central beach of Torrevieja and the Mediterranean Sea - 5 km. The villa is built on 2 floors, has 220 m2 of total and 180 m2 of living space. On the ground floor of the villa there is an oval terrace with large windows, connected to the 50 m2 living room. From the living room there is a door to the 1st guest bedroom and a spacious study with a fireplace with a set of sofa furniture made of genuine leather. From the living room we also pass into a separate, fully equipped and furnished kitchen. From the kitchen there is a door to the house area... to the garden. An illuminated staircase with railings goes up to the second floor. On the second floor of the house there are 3 bedrooms: a double bedroom of 26 m2 with an exit to the balcony, a children's bedroom of 14 m2 and a 4th bedroom-lady's study with an exit to the balcony. The villa is sold fully furnished, with all appliances, with central air conditioning, heated floors throughout the house, with decor, curtains, dishes. The price in the "come and live" format is 550,000 euros.