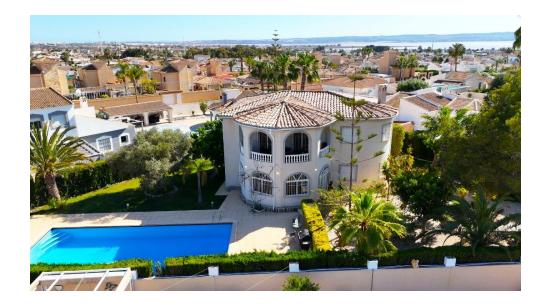

## 5 bedroom Detached Villa in Torrevieja

Ref: R5033819

€550,000

Property type: Detached Villa

Location: Torrevieja

**Bedrooms:** 5 **Bathrooms:** 2

**Swimming pool:** Private

Garden : Private

**House area:** 220 m<sup>2</sup>

Plot area: 1100 m<sup>2</sup>

Furnished

~

Central heating

For sale is a large family 4-bedroom villa with a salon and a separate office, built on a plot of 1,100 m2 with a private pool 10 x 8, a summer separate, fully equipped kitchen with a terrace and an old subtropical garden: pine trees, palm trees, cacti, pomegranate and lemon trees, ficus and roses. On the plot there is an entrance gate with a covered parking, entwined with ivy for 2 cars. The villa is located in the Chaparral - La Siesta area of Torrevieja on Flecha Street. This is a quiet and environmentally friendly area of villas with large plots and subtropical gardens. Distance to the central beach of Torrevieja and the Mediterranean Sea - 5 km. The villa is built on 2 floors, has 220 m2 of total and 180 m2 of living space. On the ground floor of the villa there is an oval terrace with large windows, connected to the 50 m2 living room. From the living room there is a door to the 1st guest bedroom and a spacious study with a fireplace with a set of sofa furniture made of genuine leather. From the living room we also pass into a separate, fully equipped and furnished kitchen. From the kitchen there is a door to the house area... to the garden. An illuminated staircase with railings goes up to the second floor. On the second floor of the house there are 3 bedrooms: a double bedroom of 26 m2 with an exit to the balcony, a children's bedroom of 14 m2 and a 4th bedroom-lady's study with an exit to the balcony. The villa is sold fully furnished, with all appliances, with central air conditioning, heated floors throughout the house, with decor, curtains, dishes. The price in the "come and live" format is 550,000 euros.