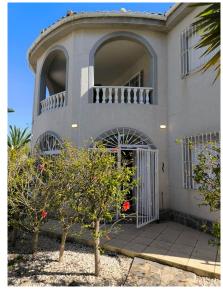

**House area:** 220 m<sup>2</sup>

Plot area: 1100 m<sup>2</sup>

Furnished

~

Central heating

For sale is a large family 4-bedroom villa with a salon and a separate office, built on a plot of 1,100 m2 with a private pool 10 x 8, a summer separate, fully equipped kitchen with a terrace and an old subtropical garden: pine trees, palm trees, cacti, pomegranate and lemon trees, ficus and roses. On the plot there is an entrance gate with a covered parking, entwined with ivy for 2 cars. The villa is located in the Chaparral - La Siesta area of Torrevieja on Flecha Street. This is a quiet and environmentally friendly area of villas with large plots and subtropical gardens. Distance to the central beach of Torrevieja and the Mediterranean Sea - 5 km. The villa is built on 2 floors, has 220 m2 of total and 180 m2 of living space. On the ground floor of the villa there is an oval terrace with large windows, connected to the 50 m2 living room. From the living room there is a door to the 1st guest bedroom and a spacious study with a fireplace with a set of sofa furniture made of genuine leather. From the living room we also pass into a separate, fully equipped and furnished kitchen. From the kitchen there is a door to the house area... to the garden. An illuminated staircase with railings goes up to the second floor. On the second floor of the house there are 3 bedrooms: a double bedroom of 26 m2 with an exit to the balcony, a children's bedroom of 14 m2 and a 4th bedroom-lady's study with an exit to the balcony. The villa is sold fully furnished, with all appliances, with central air conditioning, heated floors throughout the house, with decor, curtains, dishes. The price in the "come and live" format is 550,000 euros.