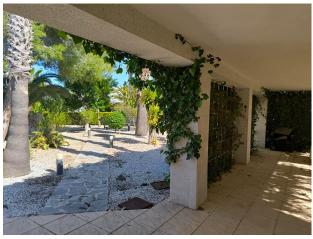

**House area:** 220 m<sup>2</sup>

Plot area: 1100 m<sup>2</sup>

Furnished

~

Central heating

For sale is a large family 4-bedroom villa with a salon and a separate office, built on a plot of 1,100 m2 with a private pool 10 x 8, a summer separate, fully equipped kitchen with a terrace and an old subtropical garden: pine trees, palm trees, cacti, pomegranate and lemon trees, ficus and roses. On the plot there is an entrance gate with a covered parking, entwined with ivy for 2 cars. The villa is located in the Chaparral - La Siesta area of Torrevieja on Flecha Street. This is a quiet and environmentally friendly area of villas with large plots and subtropical gardens. Distance to the central beach of Torrevieja and the Mediterranean Sea - 5 km. The villa is built on 2 floors, has 220 m2 of total and 180 m2 of living space. On the ground floor of the villa there is an oval terrace with large windows, connected to the 50 m2 living room. From the living room there is a door to the 1st guest bedroom and a spacious study with a fireplace with a set of sofa furniture made of genuine leather. From the living room we also pass into a separate, fully equipped and furnished kitchen. From the kitchen there is a door to the house area... to the garden. An illuminated staircase with railings goes up to the second floor. On the second floor of the house there are 3 bedrooms: a double bedroom of 26 m2 with an exit to the balcony, a children's bedroom of 14 m2 and a 4th bedroom-lady's study with an exit to the balcony. The villa is sold fully furnished, with all appliances, with central air conditioning, heated floors throughout the house, with decor, curtains, dishes. The price in the "come and live" format is 550,000 euros.