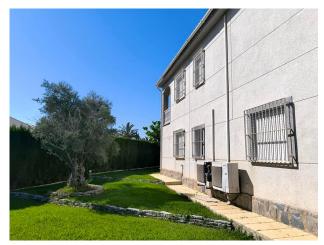

**House area:** 220 m<sup>2</sup>

Plot area: 1100 m<sup>2</sup>

Furnished

~

Central heating

For sale is a large family 4-bedroom villa with a salon and a separate office, built on a plot of 1,100 m2 with a private pool 10 x 8, a summer separate, fully equipped kitchen with a terrace and an old subtropical garden: pine trees, palm trees, cacti, pomegranate and lemon trees, ficus and roses. On the plot there is an entrance gate with a covered parking, entwined with ivy for 2 cars. The villa is located in the Chaparral - La Siesta area of Torrevieja on Flecha Street. This is a quiet and environmentally friendly area of villas with large plots and subtropical gardens. Distance to the central beach of Torrevieja and the Mediterranean Sea - 5 km. The villa is built on 2 floors, has 220 m2 of total and 180 m2 of living space. On the ground floor of the villa there is an oval terrace with large windows, connected to the 50 m2 living room. From the living room there is a door to the 1st guest bedroom and a spacious study with a fireplace with a set of sofa furniture made of genuine leather. From the living room we also pass into a separate, fully equipped and furnished kitchen. From the kitchen there is a door to the house area... to the garden. An illuminated staircase with railings goes up to the second floor. On the second floor of the house there are 3 bedrooms: a double bedroom of 26 m2 with an exit to the balcony, a children's bedroom of 14 m2 and a 4th bedroom-lady's study with an exit to the balcony. The villa is sold fully furnished, with all appliances, with central air conditioning, heated floors throughout the house, with decor, curtains, dishes. The price in the "come and live" format is 550,000 euros.