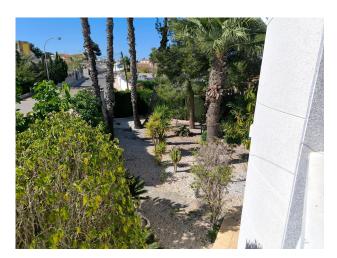

**House area:** 220 m<sup>2</sup>

Plot area: 1100 m<sup>2</sup>

Furnished

~

Central heating

For sale is a large family 4-bedroom villa with a salon and a separate office, built on a plot of 1,100 m2 with a private pool 10 x 8, a summer separate, fully equipped kitchen with a terrace and an old subtropical garden: pine trees, palm trees, cacti, pomegranate and lemon trees, ficus and roses. On the plot there is an entrance gate with a covered parking, entwined with ivy for 2 cars. The villa is located in the Chaparral - La Siesta area of Torrevieja on Flecha Street. This is a quiet and environmentally friendly area of villas with large plots and subtropical gardens. Distance to the central beach of Torrevieja and the Mediterranean Sea - 5 km. The villa is built on 2 floors, has 220 m2 of total and 180 m2 of living space. On the ground floor of the villa there is an oval terrace with large windows, connected to the 50 m2 living room. From the living room there is a door to the 1st guest bedroom and a spacious study with a fireplace with a set of sofa furniture made of genuine leather. From the living room we also pass into a separate, fully equipped and furnished kitchen. From the kitchen there is a door to the house area... to the garden. An illuminated staircase with railings goes up to the second floor. On the second floor of the house there are 3 bedrooms: a double bedroom of 26 m2 with an exit to the balcony, a children's bedroom of 14 m2 and a 4th bedroom-lady's study with an exit to the balcony. The villa is sold fully furnished, with all appliances, with central air conditioning, heated floors throughout the house, with decor, curtains, dishes. The price in the "come and live" format is 550,000 euros.