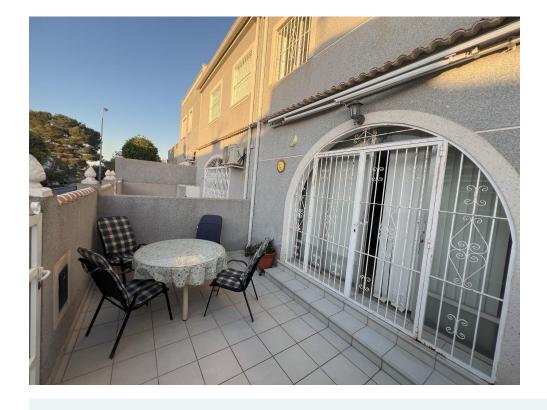

Airconditioning

Furnished

Solarium

Barbecue

This recently renovated property is for sale, ready to move in, in an excellent and relaxing location. It is sold furnished and with appliances. The entrance of the house has a terrace with outdoor furniture, a storage shed, and an outdoor shower to refresh during summer after returning from the sea or a walk in the nearby natural park. Inside the house, there is an open space ideal for family gatherings, with 2 sofas, an extendable round dining table, and a coffee table. The kitchen is fully equipped with electric and gas cooking options. The boiler is new and has a capacity of 100 liters, enough for 4-6 people to take hot showers. The downstairs bathroom is fully renovated with new tiles. It includes a shower, toilet, sink, and an A++ rated washing machine. Upstairs, there are 2 bedrooms, each equipped with a built-in wardrobe with ample space. One bedroom has an additional wardrobe and a king-size bed. The other was used as an office, so it has a desk. The upstairs bathroom, equipped with a shower, toilet, and sink. There is plenty of space if you need to install a bathtub. There is also a balcony on the upper floor overlooking a nearby park. It has a barbecue area, an outdoor table with many chairs for evening gatherings and barbecues. Both the upstairs balcony and the downstairs terrace have retractable awnings for the hot summer days. The property has air conditioning. The property is located in a very quiet area. Between two salt lagoons. A perfect place to relax without the noise of the city, but close enough for a night out. There are bars just a 5-10 minute walk if you're looking for a night out like that. Shall we schedule your visit?