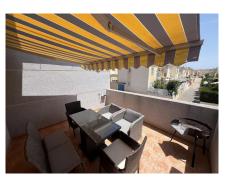

Airconditioning

Furnished

Solarium

Barbecue

This recently renovated property is for sale, ready to move in, in an excellent and relaxing location. It is sold furnished and with appliances. The entrance of the house has a terrace with outdoor furniture, a storage shed, and an outdoor shower to refresh during summer after returning from the sea or a walk in the nearby natural park. Inside the house, there is an open space ideal for family gatherings, with 2 sofas, an extendable round dining table, and a coffee table. The kitchen is fully equipped with electric and gas cooking options. The boiler is new and has a capacity of 100 liters, enough for 4-6 people to take hot showers. The downstairs bathroom is fully renovated with new tiles. It includes a shower, toilet, sink, and an A++ rated washing machine. Upstairs, there are 2 bedrooms, each equipped with a built-in wardrobe with ample space. One bedroom has an additional wardrobe and a king-size bed. The other was used as an office, so it has a desk. The upstairs bathroom, equipped with a shower, toilet, and sink. There is plenty of space if you need to install a bathtub. There is also a balcony on the upper floor overlooking a nearby park. It has a barbecue area, an outdoor table with many chairs for evening gatherings and barbecues. Both the upstairs balcony and the downstairs terrace have retractable awnings for the hot summer days. The property has air conditioning. The property is located in a very quiet area. Between two salt lagoons. A perfect place to relax without the noise of the city, but close enough for a night out. There are bars just a 5-10 minute walk if you're looking for a night out like that. Shall we schedule your visit?