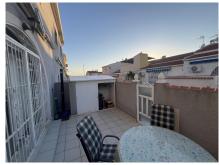

Airconditioning

Furnished

Solarium

Barbecue

This recently renovated property is for sale, ready to move in, in an excellent and relaxing location. It is sold furnished and with appliances. The entrance of the house has a terrace with outdoor furniture, a storage shed, and an outdoor shower to refresh during summer after returning from the sea or a walk in the nearby natural park. Inside the house, there is an open space ideal for family gatherings, with 2 sofas, an extendable round dining table, and a coffee table. The kitchen is fully equipped with electric and gas cooking options. The boiler is new and has a capacity of 100 liters, enough for 4-6 people to take hot showers. The downstairs bathroom is fully renovated with new tiles. It includes a shower, toilet, sink, and an A++ rated washing machine. Upstairs, there are 2 bedrooms, each equipped with a built-in wardrobe with ample space. One bedroom has an additional wardrobe and a king-size bed. The other was used as an office, so it has a desk. The upstairs bathroom, equipped with a shower, toilet, and sink. There is plenty of space if you need to install a bathtub. There is also a balcony on the upper floor overlooking a nearby park. It has a barbecue area, an outdoor table with many chairs for evening gatherings and barbecues. Both the upstairs balcony and the downstairs terrace have retractable awnings for the hot summer days. The property has air conditioning. The property is located in a very quiet area. Between two salt lagoons. A perfect place to relax without the noise of the city, but close enough for a night out. There are bars just a 5-10 minute walk if you're looking for a night out like that. Shall we schedule your visit?