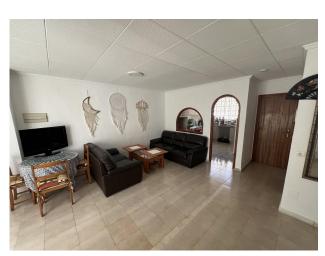

Airconditioning

Furnished

Solarium

Barbecue

This recently renovated property is for sale, ready to move in, in an excellent and relaxing location. It is sold furnished and with appliances. The entrance of the house has a terrace with outdoor furniture, a storage shed, and an outdoor shower to refresh during summer after returning from the sea or a walk in the nearby natural park. Inside the house, there is an open space ideal for family gatherings, with 2 sofas, an extendable round dining table, and a coffee table. The kitchen is fully equipped with electric and gas cooking options. The boiler is new and has a capacity of 100 liters, enough for 4-6 people to take hot showers. The downstairs bathroom is fully renovated with new tiles. It includes a shower, toilet, sink, and an A++ rated washing machine. Upstairs, there are 2 bedrooms, each equipped with a built-in wardrobe with ample space. One bedroom has an additional wardrobe and a king-size bed. The other was used as an office, so it has a desk. The upstairs bathroom, equipped with a shower, toilet, and sink. There is plenty of space if you need to install a bathtub. There is also a balcony on the upper floor overlooking a nearby park. It has a barbecue area, an outdoor table with many chairs for evening gatherings and barbecues. Both the upstairs balcony and the downstairs terrace have retractable awnings for the hot summer days. The property has air conditioning. The property is located in a very quiet area. Between two salt lagoons. A perfect place to relax without the noise of the city, but close enough for a night out. There are bars just a 5-10 minute walk if you're looking for a night out like that. Shall we schedule your visit?