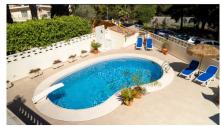

Salle de bains : 2

Chambres: 4

Fantastic villa located high up on the hill in Albir. The view is fantastic where you can see the mountains around Albir from Benidorm in the south to Calpe in the north. The villa is located in a quiet and attractive area of Albir, with close proximity to the world-famous luxury/spa hotel called SHA. It is also a short way down to the beach. The home itself is located on an unobtrusive corner plot with an exquisite view. With a total size of 208 square metres, you have plenty of space for the whole family. The plot contains a private pool, outdoor kitchen, garden with fruit trees and several zones for enjoying the sun. The home is over two floors and contains four bedrooms (one ensuite) and two modern bathrooms with the option of furnishing with an extra bathroom and bedroom if desired. When you enter the home, you see a high ceiling and a great fireplace that stretches all the way up to the ridge. Get a bit of a feel of and enter a Caribbean house. The kitchen is new and modern and contains everything you need for a comfortable lifestyle, including induction hob, water purification, wine cabinet, double fridge etc. On the same floor you will find a guest toilet and a spacious living room with access to a large terrace with a lovely view. The outdoor areas are the real highlight with a swimming pool with diving board, terraces with a view, an outdoor kitchen under a roof, a toilet and large stalls. Here you can enjoy gatherings and meals because of the beautiful outdoor kitchen. The home is planted so that you get many beautiful separated zones on the property. The home is sold fully furnished, so you can move right in. ref:VIL 3