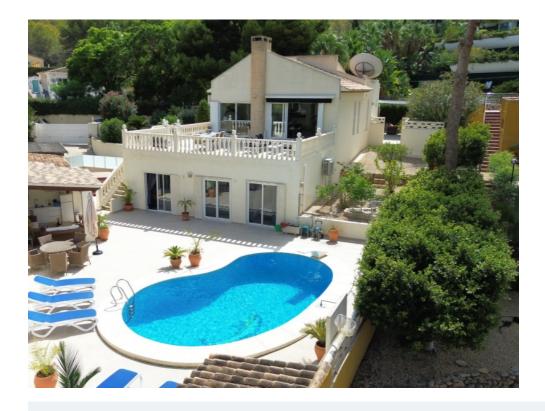

Salle de bains : 2

Chambres: 4

Fantastic villa located high up on the hill in Albir. The view is fantastic where you can see the mountains around Albir from Benidorm in the south to Calpe in the north. The villa is located in a quiet and attractive area of Albir, with close proximity to the world-famous luxury/spa hotel called SHA. It is also a short way down to the beach. The home itself is located on an unobtrusive corner plot with an exquisite view. With a total size of 208 square metres, you have plenty of space for the whole family. The plot contains a private pool, outdoor kitchen, garden with fruit trees and several zones for enjoying the sun. The home is over two floors and contains four bedrooms (one ensuite) and two modern bathrooms with the option of furnishing with an extra bathroom and bedroom if desired. When you enter the home, you see a high ceiling and a great fireplace that stretches all the way up to the ridge. Get a bit of a feel of and enter a Caribbean house. The kitchen is new and modern and contains everything you need for a comfortable lifestyle, including induction hob, water purification, wine cabinet, double fridge etc. On the same floor you will find a guest toilet and a spacious living room with access to a large terrace with a lovely view. The outdoor areas are the real highlight with a swimming pool with diving board, terraces with a view, an outdoor kitchen under a roof, a toilet and large stalls. Here you can enjoy gatherings and meals because of the beautiful outdoor kitchen. The home is planted so that you get many beautiful separated zones on the property. The home is sold fully furnished, so you can move right in. ref:VIL 3