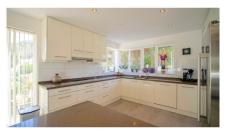

Salle de bains : 2

Chambres: 4

Fantastic villa located high up on the hill in Albir. The view is fantastic where you can see the mountains around Albir from Benidorm in the south to Calpe in the north. The villa is located in a quiet and attractive area of Albir, with close proximity to the world-famous luxury/spa hotel called SHA. It is also a short way down to the beach. The home itself is located on an unobtrusive corner plot with an exquisite view. With a total size of 208 square metres, you have plenty of space for the whole family. The plot contains a private pool, outdoor kitchen, garden with fruit trees and several zones for enjoying the sun. The home is over two floors and contains four bedrooms (one ensuite) and two modern bathrooms with the option of furnishing with an extra bathroom and bedroom if desired. When you enter the home, you see a high ceiling and a great fireplace that stretches all the way up to the ridge. Get a bit of a feel of and enter a Caribbean house. The kitchen is new and modern and contains everything you need for a comfortable lifestyle, including induction hob, water purification, wine cabinet, double fridge etc. On the same floor you will find a guest toilet and a spacious living room with access to a large terrace with a lovely view. The outdoor areas are the real highlight with a swimming pool with diving board, terraces with a view, an outdoor kitchen under a roof, a toilet and large stalls. Here you can enjoy gatherings and meals because of the beautiful outdoor kitchen. The home is planted so that you get many beautiful separated zones on the property. The home is sold fully furnished, so you can move right in. ref:VIL 3